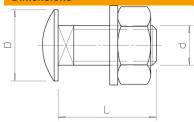

#### **Dimensions**

| Length      | 25 mm |
|-------------|-------|
| Dimension D | 18 mm |
| Dimension d | 10 mm |
| Dimension L | 25 mm |