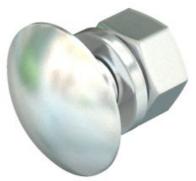

### Truss-head bolt with nut and washer A2

Truss-head bolt with square neck. With washer and hexagonal nut. The truss-head bolt can be used in combination with hot-dip and double-dip galvanised articles.

#### Master data

| Item number         | 6407537                |
|---------------------|------------------------|
| Туре                | FRS 10x25 TPS A2       |
| Description 1       | Truss-head bolt        |
| Description 2       | for TPS + washer + nut |
| Manufacturer        | OBO                    |
| Dimension           | M10x25                 |
| Material            | Stainless steel        |
| Surface             | Bright, treated        |
| Surface standard    |                        |
| Smallest sales unit | 50                     |
| Unit of quantity    | Piece                  |
| Weight              | 4 kg                   |
| Weight unit         | kg/100 pc.             |