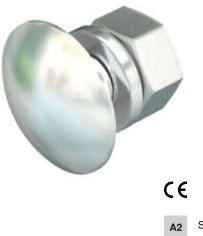

## Truss-head bolt with nut and washer A2

## Item number: 6406769

Truss-head bolt with square neck including hexagonal nut and washer.

| A2 Stainless stee | I |
|-------------------|---|
|-------------------|---|

#### Master data

| Item number         | 6406769             |
|---------------------|---------------------|
| Туре                | FRS 12x30 A2        |
| Description 1       | Truss-head bolt     |
| Description 2       | with washer and nut |
| Manufacturer        | OBO                 |
| Dimension           | M12x30              |
| Material            | Stainless steel     |
| Smallest sales unit | 25                  |
| Unit of quantity    | Piece               |
| Weight              | 6.8 kg              |
| Weight unit         | kg/100 pc.          |
|                     |                     |