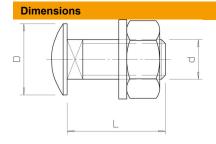

| Length      | 30 mm |
|-------------|-------|
| Dimension D | 30 mm |
| Dimension d | 12 mm |
| Dimension L | 30 mm |
|             |       |