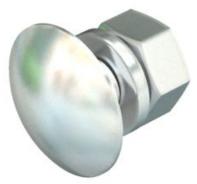

## Truss-head bolt with nut and washer A4

**Item number: 6406610** 

Truss-head bolt with square neck including hexagonal nut and washer. The truss-head bolt is used in conjunction with the clamp, type GKS 34 and the connector, type GSV 34.