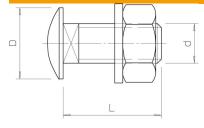

#### **Dimensions**

| Length      | 20 mm   |
|-------------|---------|
| Dimension D | 13.5 mm |
| Dimension d | 6 mm    |
| Dimension L | 20 mm   |