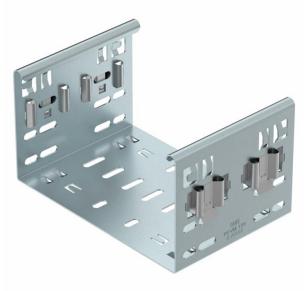

#### **Magic straight connector DD**

**Item number: 6065918** 

Magic straight connector for direct and screwless joining of Magic fittings with a side height of 110 mm.

The straight connector is equipped with four brackets and can also be used for the direct connection with a cut cable tray with only two brackets mounted to one side. To join a cut cable tray with a fitting, an additional Magic straight connector set is needed.

The fitting connector is compatible with cable tray types MKSM, MKSMU, SKSM and SKSMU.

St

Steel

DD

Strip galvanised zinc/aluminium, Double Dip

#### Master data

| Item number         | 6065918                                     |
|---------------------|---------------------------------------------|
| Туре                | FVM 140 DD                                  |
| Description 1       | Straight connector                          |
| Description 2       | with quick connector                        |
| Manufacturer        | OBO                                         |
| Dimension           | 110x400                                     |
| Material            | Steel                                       |
| Surface             | Strip galvanised zinc/aluminium, Double Dip |
| Surface standard    | DIN EN 10346                                |
| Smallest sales unit | 1                                           |
| Unit of quantity    | Piece                                       |
| Weight              | 80.4 kg                                     |
| Weight unit         | kg/100 pc.                                  |
|                     |                                             |