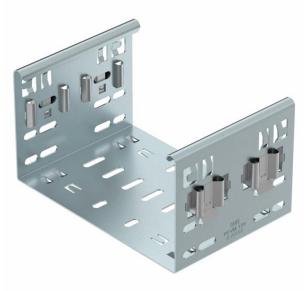

### **Magic straight connector DD**

**Item number: 6065922** 

Magic straight connector for direct and screwless joining of Magic fittings with a side height of 110 mm.

The straight connector is equipped with four brackets and can also be used for the direct connection with a cut cable tray with only two brackets mounted to one side. To join a cut cable tray with a fitting, an additional Magic straight connector set is needed.

# Dimensions Length Width 600 mm Height 110 mm Plate thickness Dimension B Output Tx15 Output Tx15