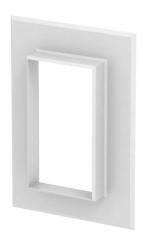

## Aluminium wall cover, closed, 70130

**Item number: 6278850** 

Wall cover, closed, to close wall penetrations during panel mounting. In the respective dimensions, it is also suitable as a ceiling cover for ISS service poles.

C € ĽK

Alu

Aluminium

| B 4 |     |     | _1 | -4- |
|-----|-----|-----|----|-----|
| IVI | ası | ter | n: | ата |
|     |     |     |    |     |

| Item number         | 6278850              |
|---------------------|----------------------|
| Type                | G-AWAG70130RW        |
| Description 1       | Wall cover           |
| Description 2       | closed version       |
| Manufacturer        | OBO                  |
| Dimension           | 138x198x25           |
| Colour              | Pure white; RAL 9010 |
| Material            | Aluminium            |
| Smallest sales unit | 1                    |
| Unit of quantity    | Piece                |
| Weight              | 17.3 kg              |
| Weight unit         | kg/100 pc.           |