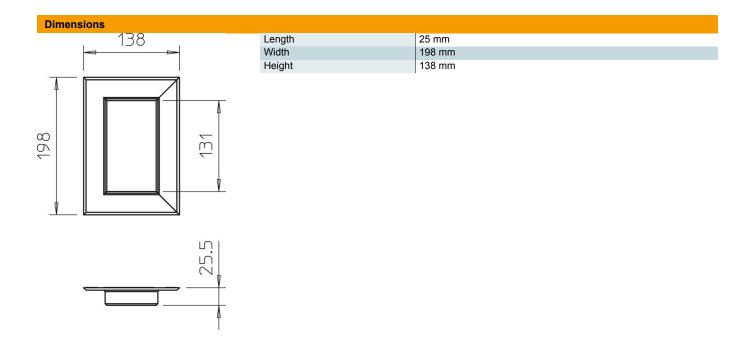

C € ĽK

Alu

Aluminium

| B 4 |     |     | _1 | -4- |
|-----|-----|-----|----|-----|
| IVI | ası | ter | n: | ата |
|     |     |     |    |     |

| Item number         | 6278850              |
|---------------------|----------------------|
| Type                | G-AWAG70130RW        |
| Description 1       | Wall cover           |
| Description 2       | closed version       |
| Manufacturer        | OBO                  |
| Dimension           | 138x198x25           |
| Colour              | Pure white; RAL 9010 |
| Material            | Aluminium            |
| Smallest sales unit | 1                    |
| Unit of quantity    | Piece                |
| Weight              | 17.3 kg              |
| Weight unit         | kg/100 pc.           |