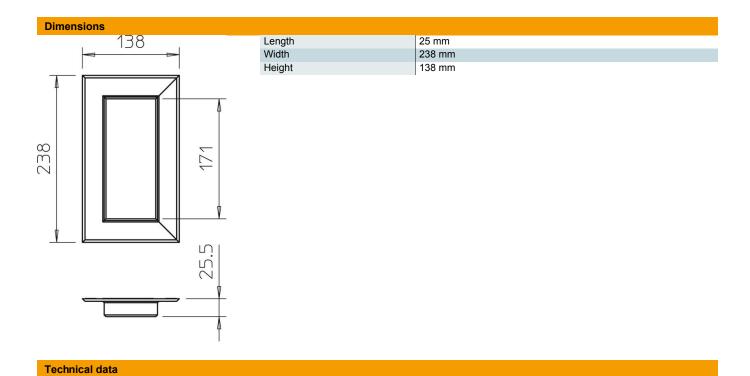

CEUK

Aluminium

| R/I | aste |   | 1040 |
|-----|------|---|------|
| IVI | aste | u | ala  |

| 6278860              |
|----------------------|
| G-AWAG70170RW        |
| Wall cover           |
| closed version       |
| OBO                  |
| 138x238x25           |
| Pure white; RAL 9010 |
| Aluminium            |
| 1                    |
| Piece                |
| 20 kg                |
| kg/100 pc.           |
|                      |