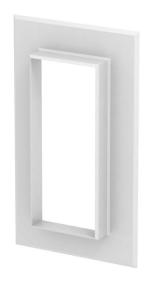

## Aluminium wall cover, closed, 70170

**Item number: 6278860** 

Wall cover, closed, to close wall penetrations during panel mounting. In the respective dimensions, it is also suitable as a ceiling cover for ISS service poles.

CEUK

Aluminium

| R/I | aste |   | 1040 |
|-----|------|---|------|
| IVI | aste | u | ala  |

| 6278860              |
|----------------------|
| G-AWAG70170RW        |
| Wall cover           |
| closed version       |
| OBO                  |
| 138x238x25           |
| Pure white; RAL 9010 |
| Aluminium            |
| 1                    |
| Piece                |
| 20 kg                |
| kg/100 pc.           |
|                      |