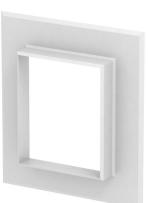

### Item number: 6279020

Wall cover, closed, to close wall penetrations during panel mounting. In the respective dimensions, it is also suitable as a ceiling cover for ISS service poles.

#### Master data

| Item number         | 6279020              |
|---------------------|----------------------|
| Туре                | G-AWAG90110RW        |
| Description 1       | Wall cover           |
| Description 2       | closed               |
| Manufacturer        | OBO                  |
| Dimension           | 158x178x25           |
| Colour              | Pure white; RAL 9010 |
| Material            | Aluminium            |
| Smallest sales unit | 1                    |
| Unit of quantity    | Piece                |
| Weight              | 17.4 kg              |
| Weight unit         | kg/100 pc.           |
|                     |                      |