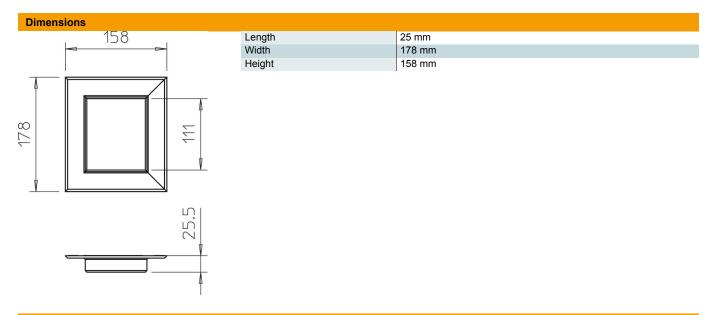

#### Master data

| Item number         | 6279020              |
|---------------------|----------------------|
| Туре                | G-AWAG90110RW        |
| Description 1       | Wall cover           |
| Description 2       | closed               |
| Manufacturer        | OBO                  |
| Dimension           | 158x178x25           |
| Colour              | Pure white; RAL 9010 |
| Material            | Aluminium            |
| Smallest sales unit | 1                    |
| Unit of quantity    | Piece                |
| Weight              | 17.4 kg              |
| Weight unit         | kg/100 pc.           |
|                     |                      |