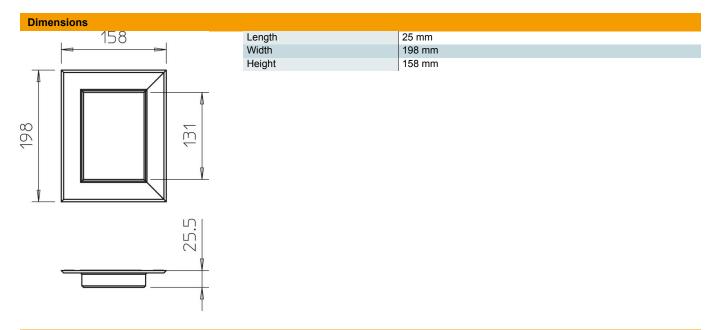

#### Master data

| Item number         | 6279030              |
|---------------------|----------------------|
| Туре                | G-AWAG90130RW        |
| Description 1       | Wall cover           |
| Description 2       | closed               |
| Manufacturer        | OBO                  |
| Dimension           | 158x198x25           |
| Colour              | Pure white; RAL 9010 |
| Material            | Aluminium            |
| Smallest sales unit | 1                    |
| Unit of quantity    | Piece                |
| Weight              | 18.7 kg              |
| Weight unit         | kg/100 pc.           |
|                     |                      |