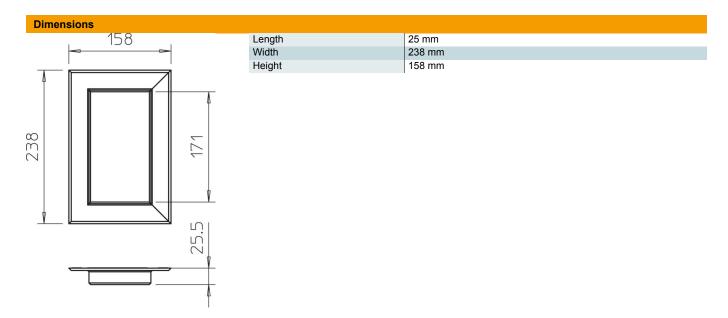

CER

Aluminium

| B.A |    | 4- | <br>4 | _4  | _  |
|-----|----|----|-------|-----|----|
| IVI | as | пο | n:    | 211 | а. |
|     |    |    |       |     |    |

| Item number         | 6279040              |  |  |
|---------------------|----------------------|--|--|
| Type                | G-AWAG90170RW        |  |  |
| Description 1       | Wall cover           |  |  |
| Description 2       | closed               |  |  |
| Manufacturer        | OBO                  |  |  |
| Dimension           | 158x238x25           |  |  |
| Colour              | Pure white; RAL 9010 |  |  |
| Material            | Aluminium            |  |  |
| Smallest sales unit | 1                    |  |  |
| Unit of quantity    | Piece                |  |  |
| Weight              | 21.3 kg              |  |  |
| Weight unit         | kg/100 pc.           |  |  |