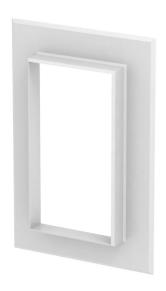

## Aluminium wall cover, closed, 90170

**Item number: 6279040** 

Wall cover, closed, to close wall penetrations during panel mounting. In the respective dimensions, it is also suitable as a ceiling cover for ISS service poles.

CER

Aluminium

| B.A |    | 4- | <br>4 | _4  | _  |
|-----|----|----|-------|-----|----|
| IVI | as | пο | n:    | 211 | а. |
|     |    |    |       |     |    |

| Item number         | 6279040              |  |  |
|---------------------|----------------------|--|--|
| Type                | G-AWAG90170RW        |  |  |
| Description 1       | Wall cover           |  |  |
| Description 2       | closed               |  |  |
| Manufacturer        | OBO                  |  |  |
| Dimension           | 158x238x25           |  |  |
| Colour              | Pure white; RAL 9010 |  |  |
| Material            | Aluminium            |  |  |
| Smallest sales unit | 1                    |  |  |
| Unit of quantity    | Piece                |  |  |
| Weight              | 21.3 kg              |  |  |
| Weight unit         | kg/100 pc.           |  |  |