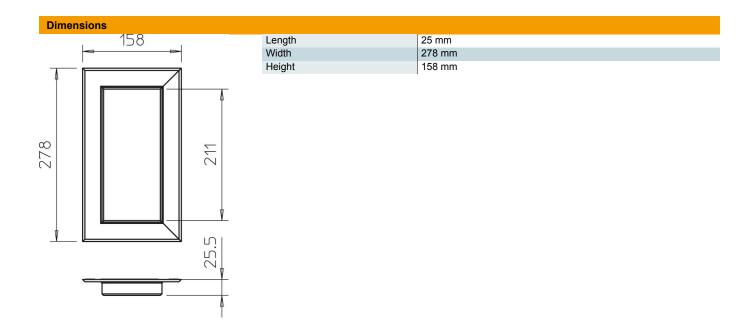

CER

Alu

Aluminium

| R/I | aste |   | 1040 |
|-----|------|---|------|
| IVI | aste | u | ala  |

| Item number         | 6279050              |
|---------------------|----------------------|
| Туре                | G-AWAG90210RW        |
| Description 1       | Wall cover           |
| Description 2       | closed               |
| Manufacturer        | OBO                  |
| Dimension           | 158x278x25           |
| Colour              | Pure white; RAL 9010 |
| Material            | Aluminium            |
| Smallest sales unit | 1                    |
| Unit of quantity    | Piece                |
| Weight              | 23.9 kg              |
| Weight unit         | kg/100 pc.           |