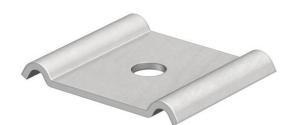

## Hold-down clamp A4

**Item number: 6015315** 

Hold-down clamp for fastening mesh cable trays. Including lens head screw. Use on mesh cable trays with 50 x 100 mm grid only.

Α4

Stainless steel

2B

Bright, treated

## Master data

| Item number         | 6015315                     |
|---------------------|-----------------------------|
| Туре                | GKS 50 11 OP A4             |
| Description 1       | Hold-down clamp             |
| Description 2       | with lens head screw M10x40 |
| Manufacturer        | OBO                         |
| Dimension           | 60x40                       |
| Material            | Stainless steel             |
| Surface             | Bright, treated             |
| Surface standard    |                             |
| Smallest sales unit | 50                          |
| Unit of quantity    | Piece                       |
| Weight              | 4 kg                        |
| Weight unit         | kg/100 pc.                  |

## **Technical data**

| Suitable for mesh cable tray | yes           |
|------------------------------|---------------|
| Suitable for cable ladder    | no            |
| Suitable for cable tray      | no            |
| Hole diameter                | 11 mm         |
| Rustproof steel, pickled     | no            |
| Connection type              | Miscellaneous |
|                              |               |