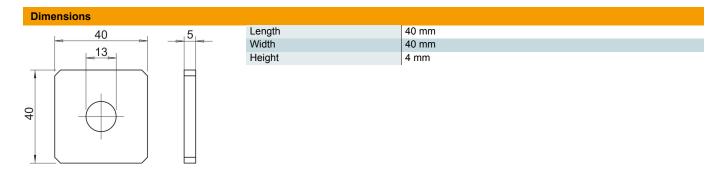

# **Connection plate with 1 hole A2**

| Tec | nnı | cal | n (1) | па |
|-----|-----|-----|-------|----|
|     |     |     | •     |    |

| Version for                 | With continuous perforation 13 mm |  |
|-----------------------------|-----------------------------------|--|
| Version for                 | Miscellaneous                     |  |
| Suitable for profile shapes | C profile                         |  |
| Hole size                   | 13 mm                             |  |
| Material thickness          | 4 mm                              |  |
| With screw accessories      | no                                |  |
| Rustproof steel, pickled    | no                                |  |