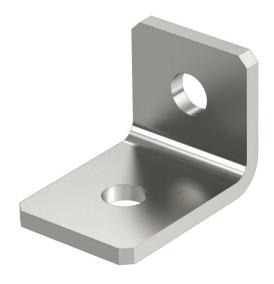

# Mounting bracket, 90° with 2 holes A4

**Item number: 1124739** 

Mounting bracket with two holes to connect profile rails 41 x 41 mm and 41 x 21 mm at an angle of  $90^{\circ}$ .

(€

Α4

Stainless steel

2B

Bright, treated

## Master data

| Item number         | 1124739            |
|---------------------|--------------------|
| Туре                | GMS 2 VW 90 A4     |
| Description 1       | Connection bracket |
| Description 2       | 90°, with 2 holes  |
| Manufacturer        | OBO                |
| Dimension           | 54x54x40x4         |
| Material            | Stainless steel    |
| Surface             | Bright, treated    |
| Surface standard    |                    |
| Smallest sales unit | 10                 |
| Unit of quantity    | Piece              |
| Weight              | 11.5 kg            |
| Weight unit         | kg/100 pc.         |
|                     |                    |