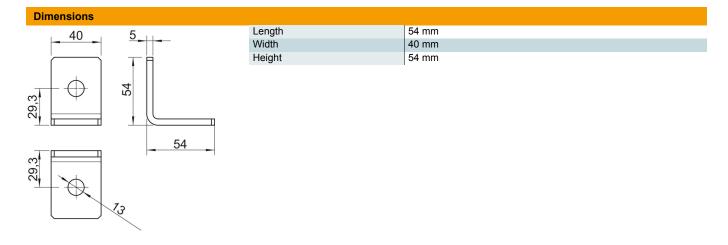

## Master data

| Item number         | 1124739            |
|---------------------|--------------------|
| Туре                | GMS 2 VW 90 A4     |
| Description 1       | Connection bracket |
| Description 2       | 90°, with 2 holes  |
| Manufacturer        | OBO                |
| Dimension           | 54x54x40x4         |
| Material            | Stainless steel    |
| Surface             | Bright, treated    |
| Surface standard    |                    |
| Smallest sales unit | 10                 |
| Unit of quantity    | Piece              |
| Weight              | 11.5 kg            |
| Weight unit         | kg/100 pc.         |
|                     |                    |

# Mounting bracket, 90° with 2 holes A4

| Technical data              |           |
|-----------------------------|-----------|
| Version for                 | 90° angle |
| Version for                 | Bracket   |
| Suitable for profile shapes | C profile |
| Hole size                   | 13 mm     |
| Material thickness          | 4 mm      |