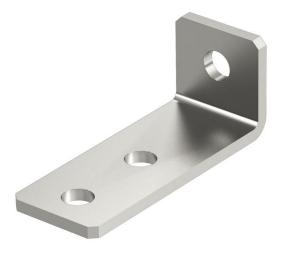

### Item number: 1124701

Mounting bracket with three holes to connect profile rails 41 x 41 mm and 41 x 21 mm at an angle of 90°.

#### Master data

| Item number         | 1124701            |
|---------------------|--------------------|
| Туре                | GMS 3 VW 90 A2     |
| Description 1       | Connection bracket |
| Description 2       | 90°, with 3 holes  |
| Manufacturer        | OBO                |
| Dimension           | 105x53x40x4        |
| Material            | Stainless steel    |
| Surface             | Bright, treated    |
| Surface standard    |                    |
| Smallest sales unit | 10                 |
| Unit of quantity    | Piece              |
| Weight              | 17.7 kg            |
| Weight unit         | kg/100 pc.         |
|                     |                    |