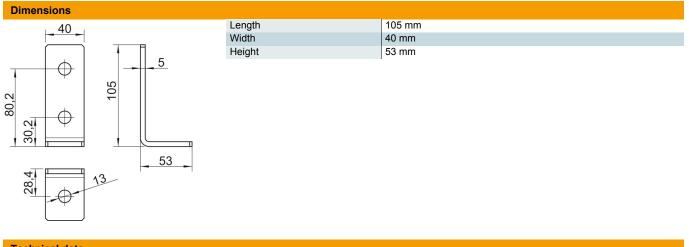

#### Master data

| Item number         | 1124701            |
|---------------------|--------------------|
| Туре                | GMS 3 VW 90 A2     |
| Description 1       | Connection bracket |
| Description 2       | 90°, with 3 holes  |
| Manufacturer        | OBO                |
| Dimension           | 105x53x40x4        |
| Material            | Stainless steel    |
| Surface             | Bright, treated    |
| Surface standard    |                    |
| Smallest sales unit | 10                 |
| Unit of quantity    | Piece              |
| Weight              | 17.7 kg            |
| Weight unit         | kg/100 pc.         |
|                     |                    |

#### Technical data

| Version for                 | 90° angle |
|-----------------------------|-----------|
| Version for                 | Bracket   |
| Suitable for profile shapes | C profile |
| Hole size                   | 13 mm     |
| Material thickness          | 4 mm      |
| With screw accessories      | no        |
| Rustproof steel, pickled    | no        |