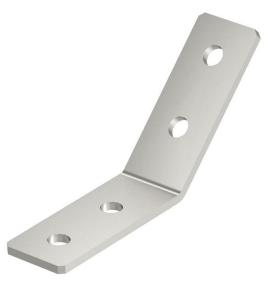

### Item number: 1124709

Mounting bracket with four holes to connect profile rails 41 x 41 mm and 41 x 21 mm at an angle of 45°.