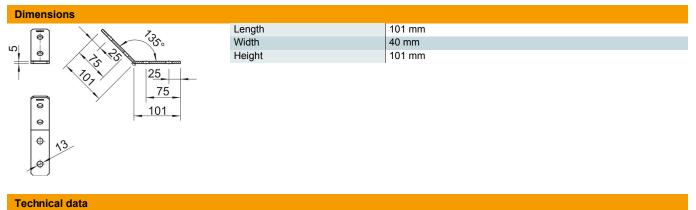

### Item number: 1124709

| Version for                 | 45° angle |
|-----------------------------|-----------|
| Version for                 | Bracket   |
| Suitable for profile shapes | C profile |
| Hole size                   | 13 mm     |
| Material thickness          | 4 mm      |
| With screw accessories      | no        |
| Rustproof steel, pickled    | no        |
|                             |           |