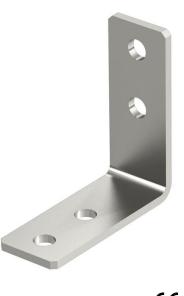

### Item number: 1124703

Mounting bracket with four holes to connect profile rails 41 x 41 mm and 41 x 21 mm at an angle of 90°.