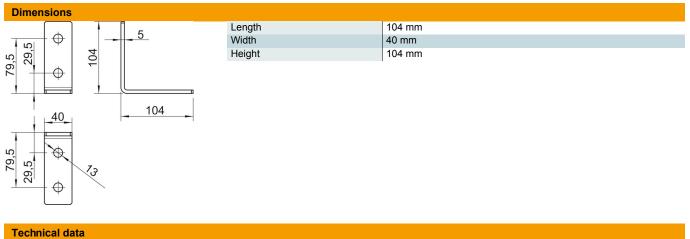

### Item number: 1124703

| Version for                 | 90° angle |
|-----------------------------|-----------|
| Version for                 | Bracket   |
| Suitable for profile shapes | C profile |
| Hole size                   | 13 mm     |
| Material thickness          | 4 mm      |
| With screw accessories      | no        |
| Rustproof steel, pickled    | no        |
|                             |           |