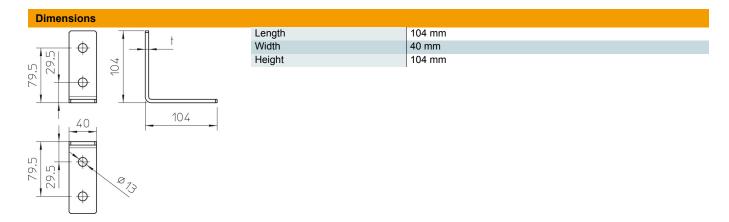

## Master data

| 1124743            |
|--------------------|
| GMS 4 VW 90 A4     |
| Connection bracket |
| 90°, with 4 holes  |
| OBO                |
| 104x104x40x4       |
| Stainless steel    |
| Bright, treated    |
|                    |
| 10                 |
| Piece              |
| 23.3 kg            |
| kg/100 pc.         |
|                    |

# Mounting bracket, 90° with 4 holes A4

| ech |  |  |  |
|-----|--|--|--|
|     |  |  |  |
|     |  |  |  |
|     |  |  |  |

| Version for                 | 90° angle |
|-----------------------------|-----------|
| Version for                 | Bracket   |
| Suitable for profile shapes | C profile |
| Hole size                   | 13 mm     |
| Material thickness          | 4 mm      |
| With screw accessories      | no        |
| Rustproof steel, pickled    | no        |