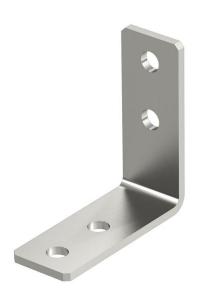

# Mounting bracket, 90° with 4 holes A4

**Item number: 1124743** 

Mounting bracket with four holes to connect profile rails 41 x 41 mm and 41 x 21 mm at an angle of 90°.

(€

**A**4

Stainless steel

2B

Bright, treated