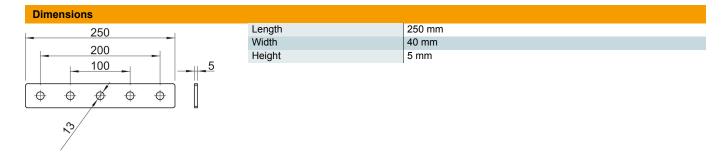

#### Master data

| Item number         | 1124651            |
|---------------------|--------------------|
| Туре                | GMS 5 VP FT        |
| Description 1       | Connection plate   |
| Description 2       | with 5 holes       |
| Manufacturer        | OBO                |
| Dimension           | 250x40x5           |
| Material            | Steel              |
| Surface             | Hot-dip galvanised |
| Surface standard    | DIN EN ISO 1461    |
| Smallest sales unit | 10                 |
| Unit of quantity    | Piece              |
| Weight              | 40 kg              |
| Weight unit         | kg/100 pc.         |

#### Technical data

| Version for                 | With continuous perforation 13 mm |
|-----------------------------|-----------------------------------|
| Version for                 | Internal connector                |
| Suitable for profile shapes | C profile                         |
| Hole size                   | 13 mm                             |
| Material thickness          | 5 mm                              |
| With screw accessories      | no                                |
| Rustproof steel, pickled    | no                                |