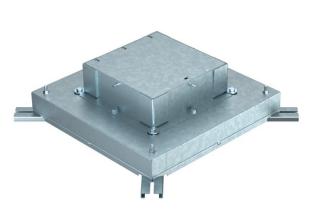

### Item number: 7399850

In-concrete box for duct height 38 mm, prepared for duct widths 250 and 350 mm.

With four adjustable placements for height-adjustment units.

The integrated lined body can be adjusted to a maximum of 65 mm for compensating screed work.

#### Master data

| Item number         | 7399850          |
|---------------------|------------------|
| Туре                | IBD 35038 9      |
| Description 1       | In-concrete box  |
| Description 2       | for GES9         |
| Manufacturer        | OBO              |
| Dimension           | 440x440x135      |
| Material            | Steel            |
| Surface             | Strip galvanized |
| Surface standard    | DIN EN 10346     |
| Smallest sales unit | 1                |
| Unit of quantity    | Piece            |
| Weight              | 850 kg           |
| Weight unit         | kg/100 pc.       |
|                     |                  |