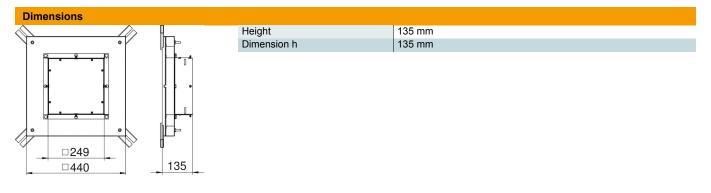

#### Master data

| Item number         | 7399850          |
|---------------------|------------------|
| Туре                | IBD 35038 9      |
| Description 1       | In-concrete box  |
| Description 2       | for GES9         |
| Manufacturer        | OBO              |
| Dimension           | 440x440x135      |
| Material            | Steel            |
| Surface             | Strip galvanized |
| Surface standard    | DIN EN 10346     |
| Smallest sales unit | 1                |
| Unit of quantity    | Piece            |
| Weight              | 850 kg           |
| Weight unit         | kg/100 pc.       |
|                     |                  |