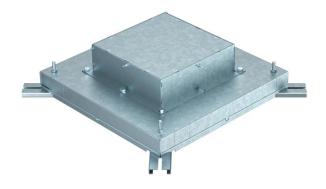

## In-concrete box for installation units of nominal size 9

**Item number: 7399852** 

With four adjustable placements for height-adjustment units.

The integrated lined body can be adjusted to a maximum of 65 mm for compensating screed work.

#### Master data

| Item number         | 7399852          |
|---------------------|------------------|
| Туре                | IBD 35048 9      |
| Description 1       | In-concrete box  |
| Description 2       | for GES9         |
| Manufacturer        | OBO              |
| Dimension           | 440x440x145      |
| Material            | Steel            |
| Surface             | Strip galvanized |
| Surface standard    | DIN EN 10346     |
| Smallest sales unit | 1                |
| Unit of quantity    | Piece            |
| Weight              | 872.5 kg         |
| Weight unit         | kg/100 pc.       |