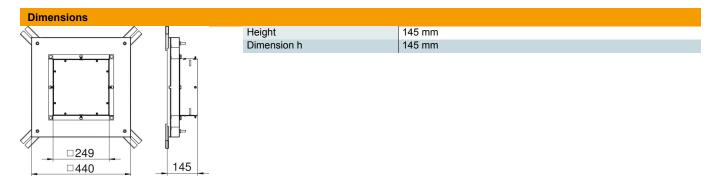

#### Master data

| Item number         | 7399852          |
|---------------------|------------------|
| Туре                | IBD 35048 9      |
| Description 1       | In-concrete box  |
| Description 2       | for GES9         |
| Manufacturer        | OBO              |
| Dimension           | 440x440x145      |
| Material            | Steel            |
| Surface             | Strip galvanized |
| Surface standard    | DIN EN 10346     |
| Smallest sales unit | 1                |
| Unit of quantity    | Piece            |
| Weight              | 872.5 kg         |
| Weight unit         | kg/100 pc.       |