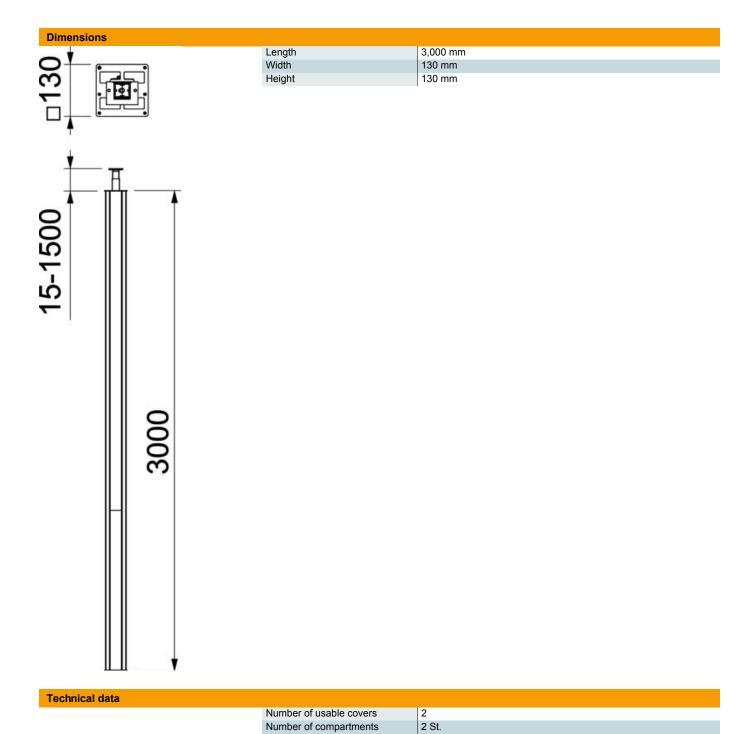

## Service pole, type ISS130130

**Item number: 6289405** 

| Technical data |                               |              |
|----------------|-------------------------------|--------------|
|                | Version for                   | Double-sided |
|                | Fastening type                | Tension      |
|                | Floor mounting                | yes          |
|                | Ceiling mounting              | yes          |
|                | Continuous profile            | yes          |
|                | Halogen-free                  | yes          |
|                | Height compensation, max.     | 1500 mm      |
|                | Height compensation, min.     | 15 mm        |
|                | Cable entry                   | Top/bottom   |
|                | Cover width                   | 76.5 mm      |
|                | Changes according to location | no           |
|                | Pole shape                    | Square       |
|                | Pole height, max.             | 4500 mm      |
|                | Pole height, min.             | 3015 mm      |
|                | Adjustable                    | yes          |
|                | Pre-wired                     | no           |