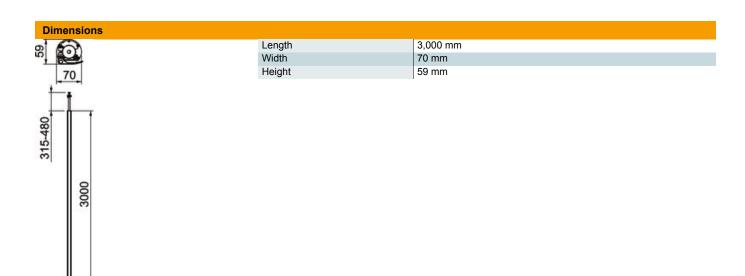

## Item number: 6290087

ISS aluminium service pole with a 45 mm system opening.

Set consists of:

1 one-compartment pole with clamping fastening

Total length: 3,315 mm-3,480 mm

- 1 ceiling attachment with clamping device
- 1 aluminium cover
  - Length: 3,000 mm

## Master data

| Item number         | 6290087       |
|---------------------|---------------|
| Туре                | ISSRM45EL     |
| Description 1       | Service pole  |
| Description 2       | floor/ceiling |
| Manufacturer        | OBO           |
| Dimension           | 3000x70x59    |
| Material            | Aluminium     |
| Surface             | Anodised      |
| Surface standard    |               |
| Smallest sales unit | 1             |
| Unit of quantity    | Piece         |
| Weight              | 510 kg        |
| Weight unit         | kg/100 pc.    |
|                     |               |

## Item number: 6290087

**Technical data** 

| Number of usable covers       | 1            |
|-------------------------------|--------------|
| Number of compartments        | 1 St.        |
| Version for                   | Single-sided |
| Fastening type                | Tension      |
| Floor mounting                | yes          |
| Ceiling mounting              | yes          |
| Continuous profile            | yes          |
| Halogen-free                  | yes          |
| Height compensation, max.     | 480 mm       |
| Height compensation, min.     | 315 mm       |
| Cable entry                   | Тор          |
| Cover width                   | 45 mm        |
| Changes according to location | no           |
| Pole shape                    | Round        |
| Pole height, max.             | 3480 mm      |
| Pole height, min.             | 3315 mm      |
| Adjustable                    | yes          |
| Pre-wired                     | no           |