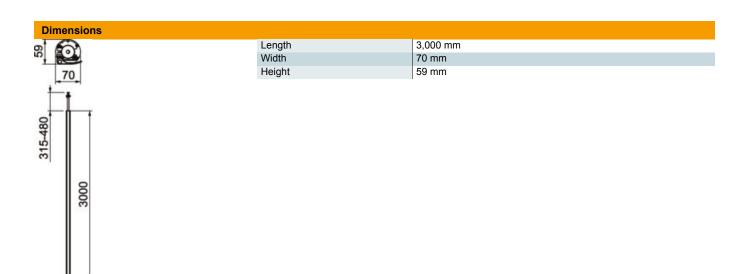

Length: 3,000 mm

The design of this ISS service pole is based on an extremely slender, round aluminium profile, which has a smooth cover of the Rapid 45 device installation trunking series as its front side. The 45 mm system opening is suitable for direct acceptance of Modul 45® switching and connection devices.

## Item number: 6290086

**Technical data** 

| Number of usable covers       | 1            |
|-------------------------------|--------------|
| Number of compartments        | 1 St.        |
| Version for                   | Single-sided |
| Fastening type                | Tension      |
| Floor mounting                | yes          |
| Ceiling mounting              | yes          |
| Continuous profile            | yes          |
| Halogen-free                  | yes          |
| Height compensation, max.     | 480 mm       |
| Height compensation, min.     | 315 mm       |
| Cable entry                   | Тор          |
| Cover width                   | 45 mm        |
| Changes according to location | no           |
| Pole shape                    | Round        |
| Pole height, max.             | 3480 mm      |
| Pole height, min.             | 3315 mm      |
| Adjustable                    | yes          |
| Pre-wired                     | no           |