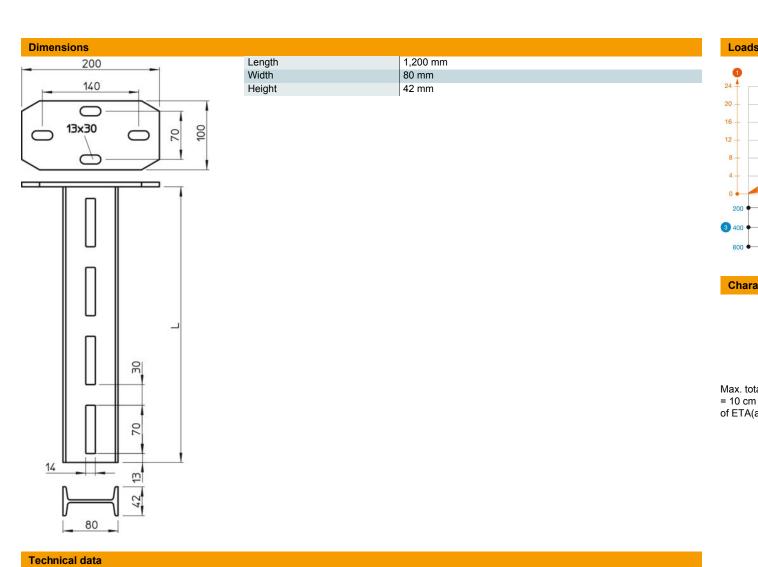

## Master data

| Item number 6361250 Type IS 8 K 120 FT Description 1 Support Description 2 with welded head plate Manufacturer OBO Dimension 80x42x1200 Material Steel |
|--------------------------------------------------------------------------------------------------------------------------------------------------------|
| Description 1 Support Description 2 with welded head plate Manufacturer OBO Dimension 80x42x1200                                                       |
| Description 2 with welded head plate  Manufacturer OBO  Dimension 80x42x1200                                                                           |
| Manufacturer OBO Dimension 80x42x1200                                                                                                                  |
| Dimension 80x42x1200                                                                                                                                   |
|                                                                                                                                                        |
| Meterial                                                                                                                                               |
| Material Steel                                                                                                                                         |
| Surface Hot-dip galvanised                                                                                                                             |
| Surface standard DIN EN ISO 1461                                                                                                                       |
| Smallest sales unit 1                                                                                                                                  |
| Unit of quantity Piece                                                                                                                                 |
| Weight 785.8 kg                                                                                                                                        |
| Weight unit kg/100 pc.                                                                                                                                 |

## Technical data sheet IS 8 support

| Version for                   | I profile |
|-------------------------------|-----------|
| Bracket length 200            | 9.6 kN    |
| Bracket length 400            | 7 kN      |
| Bracket length 600            | 5 kN      |
| Maintain electrical functions | no        |
| Hole width                    | 14 mm     |
| Material thickness            | 4 mm      |
| Maximum tensile load          | 12 kN     |
| With toothing                 | no        |
| Slot width                    | 70 mm     |