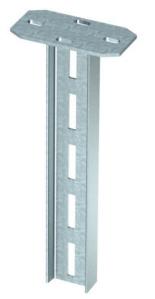

## **IS 8 support**

**Item number: 6361250** 

I support with welded head plate. For fastening to horizontal concrete ceilings and steel girders.

Single and double-sided brackets of type AS 15, AS 30 and AS 55 can be fastened to the IS 8 K suspended support. The height of the brackets is infinitely ad-