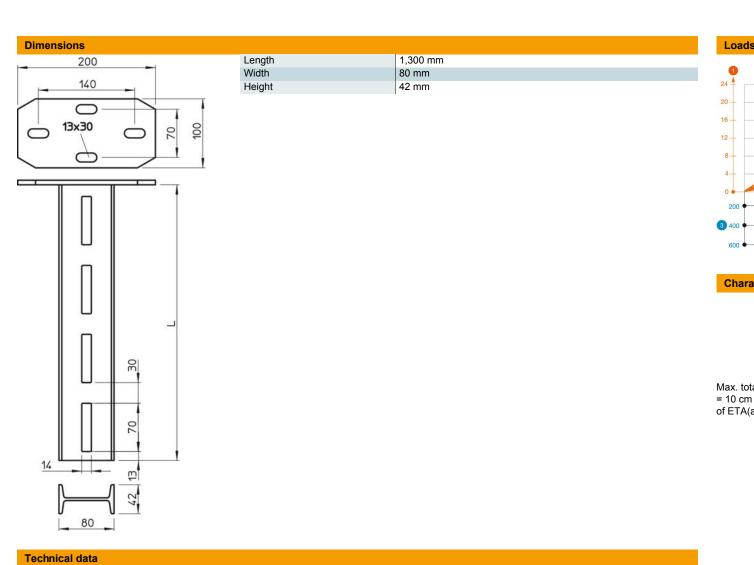

## Master data

| 6361277                |
|------------------------|
| IS 8 K 130 FT          |
| Support                |
| with welded head plate |
| OBO                    |
| 80x42x1300             |
| Steel                  |
| Hot-dip galvanised     |
| DIN EN ISO 1461        |
| 1                      |
| Piece                  |
| 843.8 kg               |
| kg/100 pc.             |
|                        |

## Technical data sheet

IS 8 support

**Item number: 6361277** 

| Version for                   | I profile |
|-------------------------------|-----------|
| Bracket length 200            | 9.6 kN    |
| Bracket length 400            | 7 kN      |
| Bracket length 600            | 5 kN      |
| Maintain electrical functions | no        |
| Hole width                    | 14 mm     |
| Material thickness            | 4 mm      |
| Maximum tensile load          | 12 kN     |
| With toothing                 | no        |
| Slot width                    | 70 mm     |