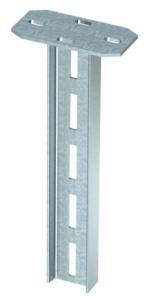

## **IS 8 support**

**Item number: 6361277** 

I support with welded head plate. For fastening to horizontal concrete ceilings and steel girders.

Single and double-sided brackets of type AS 15, AS 30 and AS 55 can be fastened to the IS 8 K suspended support. The height of the brackets is infinitely ad-