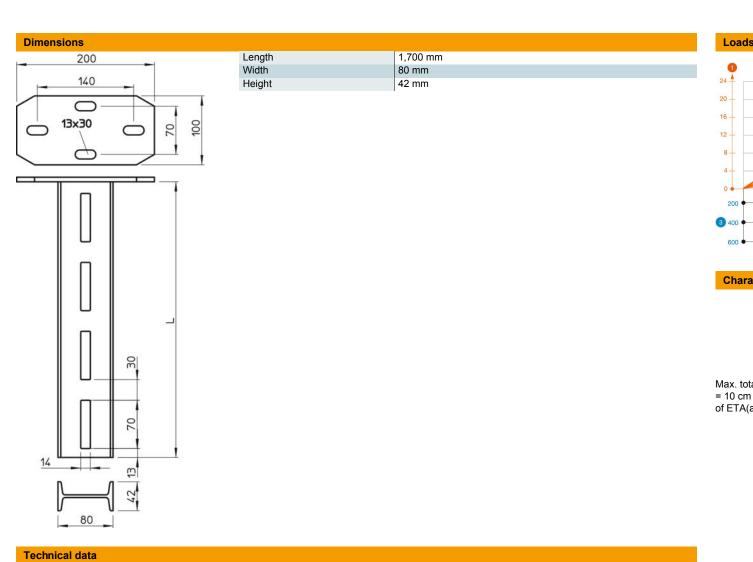

## **Technical data sheet** IS 8 support

| Version for                   | I profile |
|-------------------------------|-----------|
| Bracket length 200            | 9.6 kN    |
| Bracket length 400            | 7 kN      |
| Bracket length 600            | 5 kN      |
| Maintain electrical functions | no        |
| Hole width                    | 14 mm     |
| Material thickness            | 4 mm      |
| Maximum tensile load          | 12 kN     |
| With toothing                 | no        |
| Slot width                    | 70 mm     |