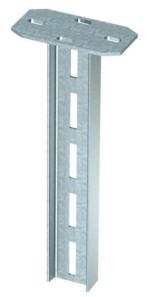

## **IS 8 support**

**Item number: 6361366** 

I support with welded head plate. For fastening to horizontal concrete ceilings and steel girders.

Single and double-sided brackets of type AS 15, AS 30 and AS 55 can be fastened to the IS 8 K suspended support. The height of the brackets is infinitely ad-