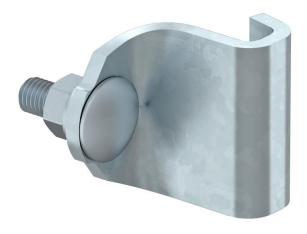

## **Technical data sheet Clamping lug for AS30 / AS 55**

**Item number: 6419007** 

Individual clamping strap as a spare part for the fastening of the brackets AS 30 or AS 55 on the suspended support IS 8.

## Master data

| Item number         | 6419007                   |
|---------------------|---------------------------|
| Туре                | KLAS 30 55 FT             |
| Description 1       | Clamping lug              |
| Description 2       | single, for AS 30 + AS 55 |
| Manufacturer        | OBO                       |
| Dimension           | 37x42                     |
| Material            | Steel                     |
| Surface             | Hot-dip galvanised        |
| Surface standard    | DIN EN ISO 1461           |
| Smallest sales unit | 1                         |
| Unit of quantity    | Piece                     |
| Weight              | 8.9 kg                    |
| Weight unit         | kg/100 pc.                |
|                     |                           |