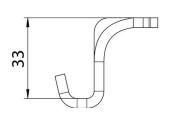

## 

33 mm

Dimension L

9x10

42

| Technical data |                               |           |
|----------------|-------------------------------|-----------|
|                | Maintain electrical functions | no        |
|                | Suitable for mesh cable tray  | no        |
|                | Suitable for cable ladder     | no        |
|                | Suitable for cable tray       | no        |
|                | Suitable for profile shapes   | I profile |
|                | With screw accessories        | yes       |
|                | Rustproof steel, pickled      | no        |