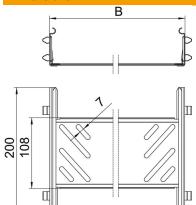

# Dimensions

| Dimension       | 60x100 |
|-----------------|--------|
| Length          | 200 mm |
| Width           | 100 mm |
| Width           | 4 in   |
| Height          | 60 mm  |
| Height          | 2 in   |
| Plate thickness | 1 mm   |
| Dimension B     | 100 mm |