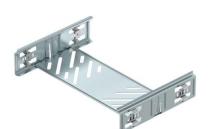

#### Magic® FS straight connector set

**Item number: 6068914** 

Cable tray connector with quick fastening for the screwless connection of perforated cable trays with a side height of 60 mm.

The optimised design means that the connector can be used to create radii and

as a length compensation piece for large temperature deviations.

Strip galvanized

Steel