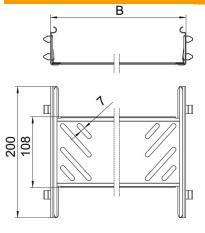

### Item number: 6068962

Dimensions

| Dimension       | 60x200 |
|-----------------|--------|
| Length          | 200 mm |
| Width           | 200 mm |
| Height          | 60 mm  |
| Plate thickness | 1 mm   |
| Dimension B     | 200 mm |