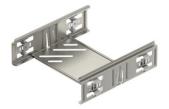

### Item number: 6068962

Cable tray connector with quick fastening for the screwless connection of perforated cable trays with a side height of 60 mm. The optimised design means that the connector can be used to create radii and

#### Master data

| Item number         | 6068962                |
|---------------------|------------------------|
| Туре                | KTSMV 620 A2           |
| Description 1       | Straight connector set |
| Description 2       | for cable tray Magic   |
| Manufacturer        | OBO                    |
| Dimension           | 60x200x200             |
| Material            | Stainless steel        |
| Surface             | Bright, treated        |
| Surface standard    |                        |
| Smallest sales unit | 1                      |
| Unit of quantity    | Piece                  |
| Weight              | 37.2 kg                |
| Weight unit         | kg/100 pc.             |
|                     |                        |