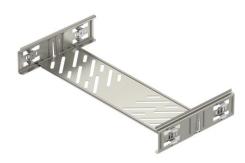

### Magic straight connector set A4

**Item number: 6068988** 

Cable tray connector with quick fastening for the screwless connection of perforated cable trays with a side height of 60 mm.

The optimised design means that the connector can be used to create radii and

as a length compensation piece for large temperature deviations.

Stainless steel

Bright, treated

#### Master data

| Item number         | 6068988                |
|---------------------|------------------------|
| Туре                | KTSMV 640 A4           |
| Description 1       | Straight connector set |
| Description 2       | for cable tray Magic   |
| Manufacturer        | OBO                    |
| Dimension           | 60x400x200             |
| Material            | Stainless steel        |
| Surface             | Bright, treated        |
| Surface standard    |                        |
| Smallest sales unit | 1                      |
| Unit of quantity    | Piece                  |
| Weight              | 50.7 kg                |
| Weight unit         | kg/100 pc.             |