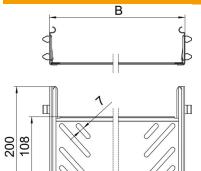

#### Dimensions

| Dimension       | 60x400 |
|-----------------|--------|
| Length          | 200 mm |
| Width           | 400 mm |
| Height          | 60 mm  |
| Plate thickness | 1 mm   |
| Dimension B     | 400 mm |