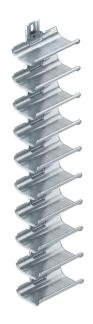

## **Technical data sheet**

Cable support trough, 10x, with fastening rail

### Item number: 6006910

Cable support brackets for quick and easy routing of cables in areas where common cable support systems cannot be installed due to lack of space. The cable support brackets possess a large load-bearing surface as well as rounded outer edges to protect the cables.

#### Master data

| Item number         | 6006910              |
|---------------------|----------------------|
| Туре                | KTW 100 10 FT        |
| Description 1       | Cable support trough |
| Description 2       | 10-way               |
| Manufacturer        | OBO                  |
| Dimension           | 1000x200x123         |
| Material            | Steel                |
| Surface             | Hot-dip galvanised   |
| Surface standard    | DIN EN ISO 1461      |
| Smallest sales unit | 1                    |
| Unit of quantity    | Piece                |
| Weight              | 565 kg               |
| Weight unit         | kg/100 pc.           |

#### Dimensions

| Length          | 198 mm   |
|-----------------|----------|
| Width           | 122 mm   |
| Height          | 1,000 mm |
| Plate thickness | 2 mm     |
| Dimension L     |          |
| Dimension L     | 1,000 mm |