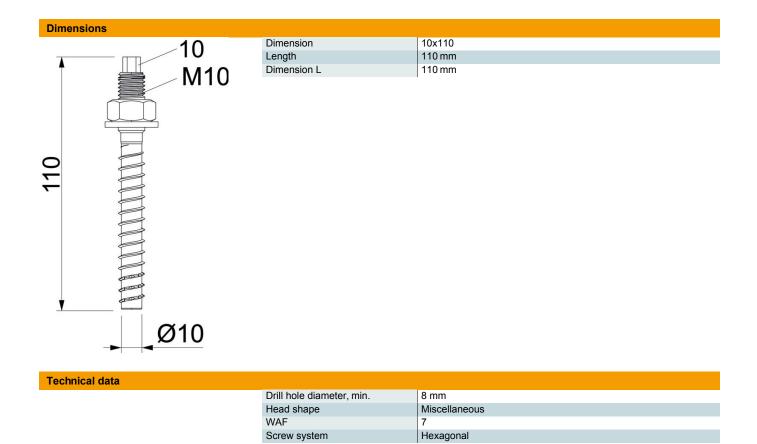

### Master data

| 3498192                |
|------------------------|
| MMS+ V 10x110          |
| Pre-set anchor         |
| with connection thread |
| OBO                    |
| 10x110                 |
| Steel                  |
| galvanised             |
|                        |
| 25                     |
| Piece                  |
| 6.66 kg                |
| kg/100 pc.             |
|                        |