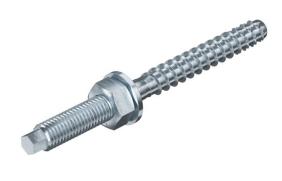

## MMS-plus V 10x110 pre-push tie, with connection thread

**Item number: 3498192** 

Bolt tie for direct mounting without additional anchors in cracked and uncracked concrete and masonry. With connection thread and washer to accept large loads. Suitable for fastening suspended loads from suspended supports and wall brackets in push-through mounting.

# MMS-plus V 10x110 pre-push tie, with connection thread

Item number: 3498192