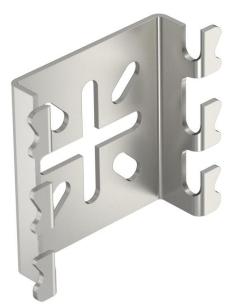

### Mounting plate for mesh cable tray A4

**Item number: 6006488** 

Mounting plate for screwless wall fastening of mesh cable trays. Accessories can be fastened to the mounting plate. In addition, the plate can be used for wall brackets.

#### Master data

| 6006488                                |  |
|----------------------------------------|--|
| MPG 65 A4                              |  |
| Nounting plate                         |  |
| mall, for mesh cable tray              |  |
| DBO                                    |  |
| 10x68                                  |  |
| Stainless steel                        |  |
| Bright, treated                        |  |
|                                        |  |
| 0                                      |  |
| Piece                                  |  |
| i.8 kg                                 |  |
| g/100 pc.                              |  |
| // // // // // // // // // // // // // |  |