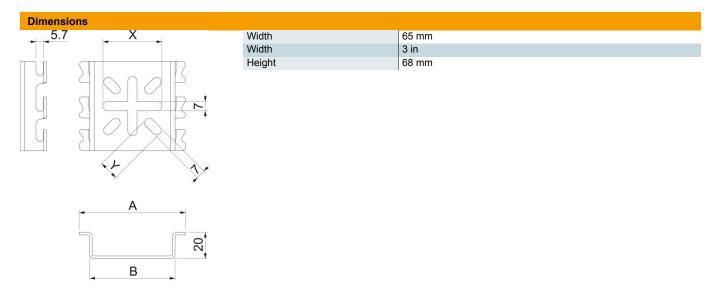

#### Master data

| 6006488                                |  |
|----------------------------------------|--|
| MPG 65 A4                              |  |
| Nounting plate                         |  |
| mall, for mesh cable tray              |  |
| DBO                                    |  |
| 10x68                                  |  |
| Stainless steel                        |  |
| Bright, treated                        |  |
|                                        |  |
| 0                                      |  |
| Piece                                  |  |
| i.8 kg                                 |  |
| g/100 pc.                              |  |
| // // // // // // // // // // // // // |  |