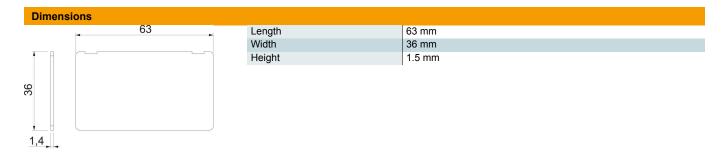

#### Master data

| Item number         | 7408720          |
|---------------------|------------------|
| Description 1       | Mounting plate   |
| Description 2       | blank            |
| Manufacturer        | OBO              |
| Dimension           | 63x36x1,4        |
| Material            | Steel            |
| Surface             | Strip galvanized |
| Surface standard    | DIN EN 10346     |
| Smallest sales unit | 1                |
| Unit of quantity    | Piece            |
| Weight              | 2.48 kg          |
| Weight unit         | kg/100 pc.       |