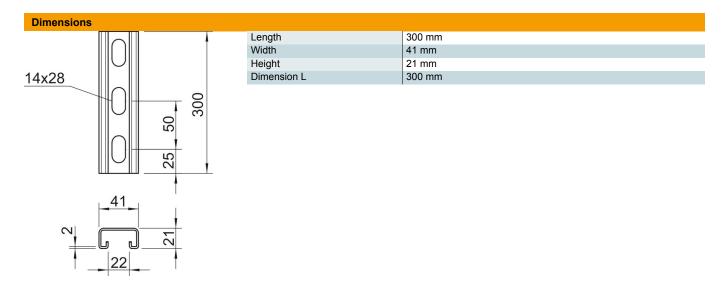

### Master data

| Item number         | 1122951               |
|---------------------|-----------------------|
| Туре                | MS4121P0300FS         |
| Description 1       | Profile rail          |
| Description 2       | perforated, slot 22mm |
| Manufacturer        | OBO                   |
| Dimension           | 300x41x21             |
| Material            | Steel                 |
| Surface             | Strip galvanized      |
| Surface standard    | DIN EN 10346          |
| Smallest sales unit | 1                     |
| Unit of quantity    | Piece                 |
| Weight              | 42.3 kg               |
| Weight unit         | kg/100 pc.            |
|                     |                       |

# MS4121 mounting rail, slot 22 mm, FS, perforated

**Item number: 1122951** 

|  | ical |  |  |
|--|------|--|--|

| Breakable                     | no                   |
|-------------------------------|----------------------|
| Type of perforation           | Perforated back      |
| Version for                   | Single profile       |
| Drill hole spacing, centre    | 50 mm                |
| Maintain electrical functions | no                   |
| Material thickness            | 2 mm                 |
| With perforation              | no                   |
| With toothing                 | yes                  |
| Profile shape                 | C profile            |
| Slot width                    | 22 mm                |
| Static value A                | 1.65 cm <sup>2</sup> |
| Static value ly               | 0.95 cm              |
| Static value Iz               | 4.51 cm              |
| Static value Wy               | 0.89 cm <sup>2</sup> |
| Static value Wz               | 2.2 cm <sup>2</sup>  |