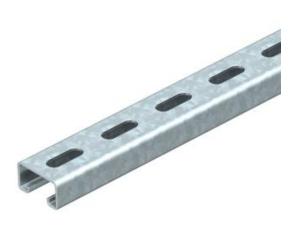

## MS4121 mounting rail, slot 22 mm, FS, perforated

Heavy-duty C profile rail for individual installation of support constructions, e.g. for cable trays or as a panel for switchgear cabinets. Can also be used for cable routing, in conjunction with clamp clips with a U foot.

### Master data

| Item number         | 1122951               |
|---------------------|-----------------------|
| Туре                | MS4121P0300FS         |
| Description 1       | Profile rail          |
| Description 2       | perforated, slot 22mm |
| Manufacturer        | OBO                   |
| Dimension           | 300x41x21             |
| Material            | Steel                 |
| Surface             | Strip galvanized      |
| Surface standard    | DIN EN 10346          |
| Smallest sales unit | 1                     |
| Unit of quantity    | Piece                 |
| Weight              | 42.3 kg               |
| Weight unit         | kg/100 pc.            |
|                     |                       |