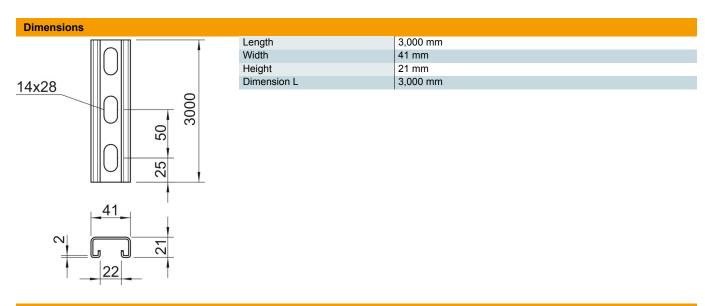

#### Master data

| Item number         1122920           Type         MS4121P3000FS           Description 1         Profile rail           Description 2         perforated, slot 22mm           Manufacturer         OBO           Dimension         3000x41x21           Material         Steel           Surface         Strip galvanized           Surface standard         DIN EN 10346           Smallest sales unit         3 |                     |                       |
|-------------------------------------------------------------------------------------------------------------------------------------------------------------------------------------------------------------------------------------------------------------------------------------------------------------------------------------------------------------------------------------------------------------------|---------------------|-----------------------|
| Description 1 Profile rail Description 2 perforated, slot 22mm Manufacturer OBO Dimension 3000x41x21 Material Steel Surface Strip galvanized Surface standard DIN EN 10346                                                                                                                                                                                                                                        | Item number         | 1122920               |
| Description 2 perforated, slot 22mm  Manufacturer OBO  Dimension 3000x41x21  Material Steel  Surface Strip galvanized  Surface standard DIN EN 10346                                                                                                                                                                                                                                                              | Type                | MS4121P3000FS         |
| Manufacturer         OBO           Dimension         3000x41x21           Material         Steel           Surface         Strip galvanized           Surface standard         DIN EN 10346                                                                                                                                                                                                                       | Description 1       | Profile rail          |
| Dimension3000x41x21MaterialSteelSurfaceStrip galvanizedSurface standardDIN EN 10346                                                                                                                                                                                                                                                                                                                               | Description 2       | perforated, slot 22mm |
| Material Steel Surface Strip galvanized Surface standard DIN EN 10346                                                                                                                                                                                                                                                                                                                                             | Manufacturer        | ОВО                   |
| Surface Strip galvanized Surface standard DIN EN 10346                                                                                                                                                                                                                                                                                                                                                            | Dimension           | 3000x41x21            |
| Surface standard DIN EN 10346                                                                                                                                                                                                                                                                                                                                                                                     | Material            | Steel                 |
|                                                                                                                                                                                                                                                                                                                                                                                                                   | Surface             | Strip galvanized      |
| Smallest sales unit 3                                                                                                                                                                                                                                                                                                                                                                                             | Surface standard    | DIN EN 10346          |
|                                                                                                                                                                                                                                                                                                                                                                                                                   | Smallest sales unit | 3                     |
| Unit of quantity Metre                                                                                                                                                                                                                                                                                                                                                                                            | Unit of quantity    | Metre                 |
| Weight 141.9 kg                                                                                                                                                                                                                                                                                                                                                                                                   | Weight              | 141.9 kg              |
| Weight unit kg/100 m                                                                                                                                                                                                                                                                                                                                                                                              | Weight unit         | kg/100 m              |

#### **Technical data**

| Breakable                     | no                   |
|-------------------------------|----------------------|
| Type of perforation           | Perforated back      |
| Version for                   | Single profile       |
| Drill hole spacing, centre    | 50 mm                |
| Maintain electrical functions | no                   |
| Hole size                     | 14x28 mm             |
| Material thickness            | 2 mm                 |
| With perforation              | yes                  |
| With toothing                 | yes                  |
| Profile shape                 | C profile            |
| Slot width                    | 22 mm                |
| Static value A                | 1.65 cm <sup>2</sup> |
| Static value ly               | 0.95 cm              |
| Static value Iz               | 4.51 cm              |
| Static value Wy               | 0.89 cm <sup>2</sup> |
| Static value Wz               | 2.2 cm <sup>2</sup>  |