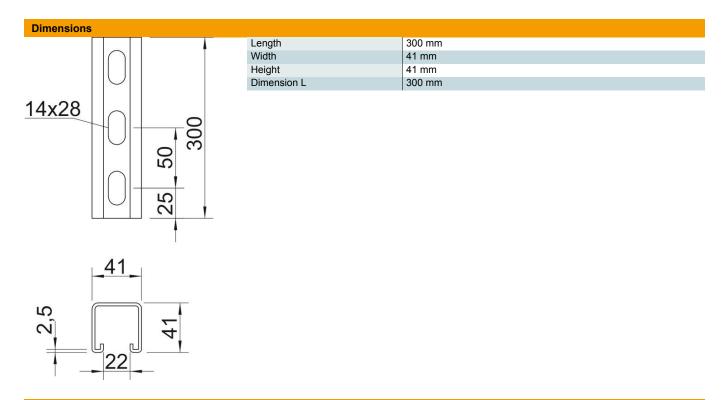

### Master data

| Item number                | 1123033               |  |
|----------------------------|-----------------------|--|
| Туре                       | MS4141P0300A4         |  |
| Description 1              | Profile rail          |  |
| Description 2              | perforated, slot 22mm |  |
| Manufacturer               | ОВО                   |  |
| Dimension                  | 300x41x41             |  |
| Material                   | Stainless steel       |  |
| Surface                    | Bright, treated       |  |
| Surface standard           |                       |  |
| Smallest sales unit        | 1                     |  |
| Unit of quantity           | Piece                 |  |
| Weight                     | 72 kg                 |  |
| Weight unit                | kg/100 pc.            |  |
| Unit of quantity<br>Weight | Piece<br>72 kg        |  |

| no                   |  |
|----------------------|--|
| Perforated back      |  |
| Single profile       |  |
| 50 mm                |  |
| no                   |  |
| 14x28 mm             |  |
| 2.5 mm               |  |
| yes                  |  |
| C profile            |  |
| 22 mm                |  |
| 2.97 cm <sup>2</sup> |  |
| 6.05 cm              |  |
| 9.01 cm              |  |
| 2.91 cm <sup>2</sup> |  |
| 4.4 cm <sup>2</sup>  |  |
|                      |  |