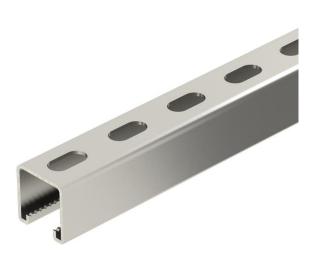

## MS4141 mounting rail, slot 22 mm, perforated A4

Heavy-duty C profile rail for individual installation of support constructions, e.g. for cable trays or as a panel for switchgear cabinets. Can also be used for cable routing, in conjunction with clamp clips with a U foot.

A4 Stainless steel

Bright, treated

### Master data

| Item number                | 1123033               |  |
|----------------------------|-----------------------|--|
| Туре                       | MS4141P0300A4         |  |
| Description 1              | Profile rail          |  |
| Description 2              | perforated, slot 22mm |  |
| Manufacturer               | ОВО                   |  |
| Dimension                  | 300x41x41             |  |
| Material                   | Stainless steel       |  |
| Surface                    | Bright, treated       |  |
| Surface standard           |                       |  |
| Smallest sales unit        | 1                     |  |
| Unit of quantity           | Piece                 |  |
| Weight                     | 72 kg                 |  |
| Weight unit                | kg/100 pc.            |  |
| Unit of quantity<br>Weight | Piece<br>72 kg        |  |