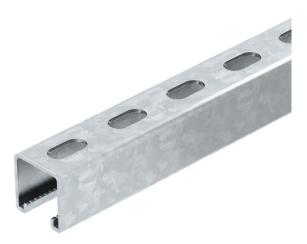

# **Technical data sheet**

MS4141 mounting rail, slot 22 mm, FS, perforated

### Item number: 1122908

Heavy-duty C profile rail for individual installation of support constructions, e.g. for cable trays or as a panel for switchgear cabinets. Can also be used for cable routing, in conjunction with clamp clips with a U foot.

### Dimensions Length Width 1,000 mm 41 mm Height 41 mm Dimension L 1,000 mm <u>14x28</u> 000 50 25 41 S N 4

**Technical data** 

22

| Breakable                     | no                   |
|-------------------------------|----------------------|
| Type of perforation           | Perforated back      |
| Version for                   | Single profile       |
| Drill hole spacing, centre    | 50 mm                |
| Maintain electrical functions | no                   |
| Hole size                     | 14x28 mm             |
| Material thickness            | 2.5 mm               |
| With perforation              | yes                  |
| With toothing                 | yes                  |
| Profile shape                 | C profile            |
| Slot width                    | 22 mm                |
| Static value A                | 2.97 cm <sup>2</sup> |
| Static value ly               | 6.05 cm              |
| Static value Iz               | 9.01 cm              |
| Static value Wy               | 2.91 cm <sup>2</sup> |
| Static value Wz               | 4.4 cm <sup>2</sup>  |
|                               |                      |