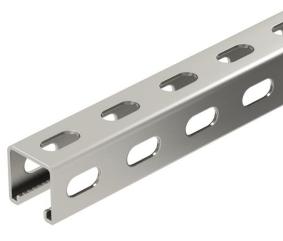

## MS4141 mounting rail, slot 22 mm, A4, side perforation

**Item number: 1123025** 

**A**4

Stainless steel

2B

Bright, treated

#### Master data

| Item number         1123025           Type         MSL4141PP6000A4           Description 1         Profile rail           Description 2         perforated, slot 22mm           Manufacturer         OBO           Dimension         6000x41x41 |
|-------------------------------------------------------------------------------------------------------------------------------------------------------------------------------------------------------------------------------------------------|
| Description 1 Profile rail Description 2 perforated, slot 22mm Manufacturer OBO                                                                                                                                                                 |
| Description 2 perforated, slot 22mm  Manufacturer OBO                                                                                                                                                                                           |
| Manufacturer OBO                                                                                                                                                                                                                                |
|                                                                                                                                                                                                                                                 |
| Dimension 6000v41v41                                                                                                                                                                                                                            |
| Differision 6000x41x41                                                                                                                                                                                                                          |
| Material Stainless steel                                                                                                                                                                                                                        |
| Surface Bright, treated                                                                                                                                                                                                                         |
| Surface standard                                                                                                                                                                                                                                |
| Smallest sales unit 6                                                                                                                                                                                                                           |
| Unit of quantity Metre                                                                                                                                                                                                                          |
| Weight 179.4 kg                                                                                                                                                                                                                                 |
| Weight unit kg/100 m                                                                                                                                                                                                                            |

#### Technical data

| Breakable                     | no                   |
|-------------------------------|----------------------|
| Type of perforation           | 3 sides perforated   |
| Version for                   | Single profile       |
| Drill hole spacing, centre    | 50 mm                |
| Maintain electrical functions | no                   |
| Hole size                     | 14x28 mm             |
| Material thickness            | 2 mm                 |
| With perforation              | yes                  |
| With toothing                 | yes                  |
| Profile shape                 | C profile            |
| Slot width                    | 22 mm                |
| Static value A                | 2.01 cm <sup>2</sup> |
| Static value ly               | 5.13 cm              |
| Static value Iz               | 5.88 cm              |
| Static value Wy               | 2.51 cm <sup>2</sup> |
| Static value Wz               | 2.69 cm <sup>2</sup> |