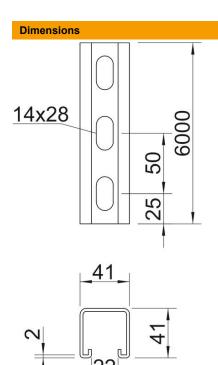

# MS4141 mounting rail, slot 22 mm, A4, side perforation

**Item number: 1123025** 

| Length      | 6,000 mm |
|-------------|----------|
| Width       | 41 mm    |
| Height      | 41 mm    |
| Dimension L | 6,000 mm |

#### Technical data

| Breakable                     | no                   |
|-------------------------------|----------------------|
| Type of perforation           | 3 sides perforated   |
| Version for                   | Single profile       |
| Drill hole spacing, centre    | 50 mm                |
| Maintain electrical functions | no                   |
| Hole size                     | 14x28 mm             |
| Material thickness            | 2 mm                 |
| With perforation              | yes                  |
| With toothing                 | yes                  |
| Profile shape                 | C profile            |
| Slot width                    | 22 mm                |
| Static value A                | 2.01 cm <sup>2</sup> |
| Static value ly               | 5.13 cm              |
| Static value Iz               | 5.88 cm              |
| Static value Wy               | 2.51 cm <sup>2</sup> |
| Static value Wz               | 2.69 cm <sup>2</sup> |