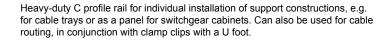

### **Technical data sheet**

## MS4141 mounting rail, slot 22 mm, A4, side perforation

**Item number: 1123025** 

**A**4

Stainless steel

2B

Bright, treated