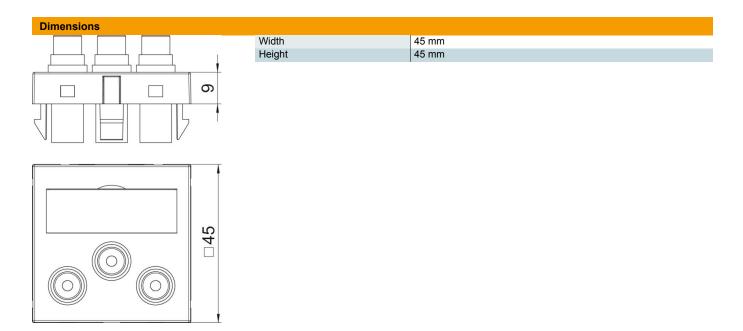

PC

Polycarbonate

| М   | _ | _ | 4. |    | _  | _ | _ | 4- |
|-----|---|---|----|----|----|---|---|----|
| IVI | ы | S | т  | -1 | Г. | О | н | та |

| Item number  Type  MTG-3R F AL1  Description 1  Description 2  Manufacturer  Dimension  Colour  Material  6105144  MUItimedia support video cinch  Multimedia support video cinch  OBO  Socket-socket  OBO  Aluminium painted  Polycarbonate |
|----------------------------------------------------------------------------------------------------------------------------------------------------------------------------------------------------------------------------------------------|
| Description 1 Multimedia support video cinch Description 2 3x coupling, socket-socket Manufacturer OBO Dimension 45x45mm Colour Aluminium painted Material Polycarbonate                                                                     |
| Description 2 3x coupling, socket-socket  Manufacturer OBO  Dimension 45x45mm  Colour Aluminium painted  Material Polycarbonate                                                                                                              |
| Manufacturer OBO Dimension 45x45mm Colour Aluminium painted Material Polycarbonate                                                                                                                                                           |
| Dimension 45x45mm Colour Aluminium painted Material Polycarbonate                                                                                                                                                                            |
| Colour Aluminium painted Material Polycarbonate                                                                                                                                                                                              |
| Material Polycarbonate                                                                                                                                                                                                                       |
| ,                                                                                                                                                                                                                                            |
|                                                                                                                                                                                                                                              |
| Smallest sales unit 1                                                                                                                                                                                                                        |
| Unit of quantity Piece                                                                                                                                                                                                                       |
| Weight 3.2 kg                                                                                                                                                                                                                                |
| Weight unit kg/100 pc.                                                                                                                                                                                                                       |

## **Technical data sheet**

Component video connection, 1 module, straight outlet, as 1:1 coupling, aluminium-painted Item number: 6105144

|  | l data |
|--|--------|
|  |        |

| Number of units      | 1                                      |
|----------------------|----------------------------------------|
| Surface version      | Matt                                   |
| Fastening type       | Lock                                   |
| Halogen-free         | yes                                    |
| Hinged cover         | no                                     |
| Lamp-wire connector  | no                                     |
| With printed label   | no                                     |
| With dust protection | no                                     |
| Protection rating    | IP20                                   |
| Depth                | 9 mm                                   |
| Support ring         | no                                     |
| Transparent          | no                                     |
| Use                  | Cinch                                  |
| Strain relief option | no                                     |
| Combination          | Basic element with central cover plate |