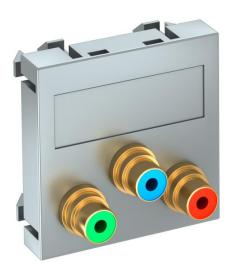

## **Technical data sheet**

Component video connection, 1 module, straight outlet, as 1:1 coupling, aluminium-painted Item number: 6105144

Multimedia support with three cinch connection sockets for component video, straight cable outlet, with labelling panel, three cinch couplings (RCA), socket-socket version, colour coding red/green/blue. Support plate with locking fastening, suitable for horizontal and vertical installation in the system environment.