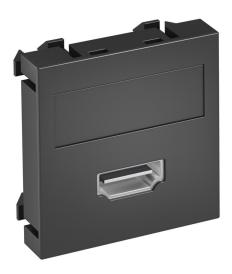

## **Technical data sheet**

**HDMI** connection, 1 module, straight outlet, as screw connection

**Item number: 6104805** 

Multimedia support with one HDMI connection socket, straight cable outlet, with labelling panel, HDMI socket with screw connection. Support plate with locking fastening, suitable for horizontal and vertical installation in the system environment.

#### Master data

| Item number         | 6104805                      |
|---------------------|------------------------------|
| Type                | MTG-HD S SWGR1               |
| Description 1       | Multimedia support, HDMI     |
| Description 2       | socket with screw connection |
| Manufacturer        | OBO                          |
| Dimension           | 45x45mm                      |
| Colour              | Black-grey; RAL 7021         |
| Material            | Polycarbonate                |
| Smallest sales unit | 1                            |
| Unit of quantity    | Piece                        |
| Weight              | 3.2 kg                       |
| Weight unit         | kg/100 pc.                   |