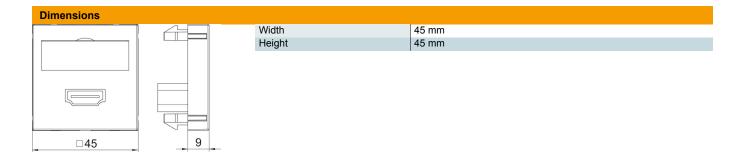

#### Master data

| Item number         | 6104805                      |
|---------------------|------------------------------|
| Type                | MTG-HD S SWGR1               |
| Description 1       | Multimedia support, HDMI     |
| Description 2       | socket with screw connection |
| Manufacturer        | OBO                          |
| Dimension           | 45x45mm                      |
| Colour              | Black-grey; RAL 7021         |
| Material            | Polycarbonate                |
| Smallest sales unit | 1                            |
| Unit of quantity    | Piece                        |
| Weight              | 3.2 kg                       |
| Weight unit         | kg/100 pc.                   |

#### **Technical data**

| Surface version      | Matt                                   |
|----------------------|----------------------------------------|
| Fastening type       | Lock                                   |
| Labelling panel      | With labelling panel                   |
| Halogen-free         | yes                                    |
| Hinged cover         | no                                     |
| Lamp-wire connector  | no                                     |
| With printed label   | no                                     |
| With dust protection | no                                     |
| Protection rating    | IP20                                   |
| Depth                | 9 mm                                   |
| Support ring         | no                                     |
| Transparent          | no                                     |
| Use                  | HDMI                                   |
| Strain relief option | no                                     |
| Combination          | Basic element with central cover plate |