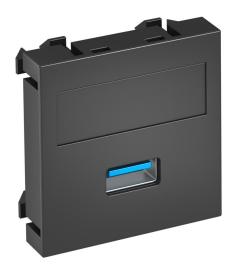

## **Technical data sheet**

USB 2.0/3.0 connection, 1 module, straight outlet, as screw connection

Item number: 6104877

Multimedia support with one USB 3.0 connection socket, straight cable outlet, with labelling panel, USB 3.0 type A socket with screw connection. Support plate with locking fastening, suitable for horizontal and vertical installation in the system environment.

## Master data

| Item number         | 6104877                       |  |
|---------------------|-------------------------------|--|
| Type                | MTG-U3A S SWGR1               |  |
| Description 1       | Multimedia support, USB 3.0 A |  |
| Description 2       | socket with screw connection  |  |
| Manufacturer        | OBO                           |  |
| Dimension           | 45x45mm                       |  |
| Colour              | Black-grey; RAL 7021          |  |
| Material            | Polycarbonate                 |  |
| Smallest sales unit | 1                             |  |
| Unit of quantity    | Piece                         |  |
| Weight              | 2.5 kg                        |  |
| Weight unit         | kg/100 pc.                    |  |

## **Technical data sheet**

USB 2.0/3.0 connection, 1 module, straight outlet, as screw connection

**Technical data** 

| Surface version      | Matt                 |
|----------------------|----------------------|
| Fastening type       | Lock                 |
| Labelling panel      | With labelling panel |
| Halogen-free         | yes                  |
| Hinged cover         | no                   |
| Lamp-wire connector  | no                   |
| With printed label   | yes                  |
| With dust protection | no                   |
| Protection rating    | IP20                 |
| Depth                | 9 mm                 |
| Support ring         | no                   |
| Transparent          | no                   |