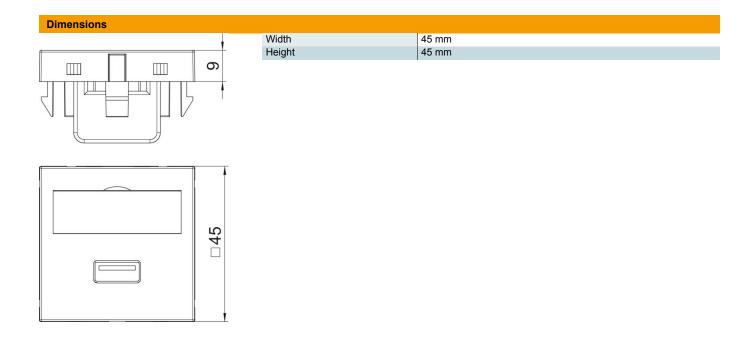

## Master data

| Item number         | 6104877                       |  |
|---------------------|-------------------------------|--|
| Type                | MTG-U3A S SWGR1               |  |
| Description 1       | Multimedia support, USB 3.0 A |  |
| Description 2       | socket with screw connection  |  |
| Manufacturer        | OBO                           |  |
| Dimension           | 45x45mm                       |  |
| Colour              | Black-grey; RAL 7021          |  |
| Material            | Polycarbonate                 |  |
| Smallest sales unit | 1                             |  |
| Unit of quantity    | Piece                         |  |
| Weight              | 2.5 kg                        |  |
| Weight unit         | kg/100 pc.                    |  |

## **Technical data sheet**

USB 2.0/3.0 connection, 1 module, straight outlet, as screw connection

**Technical data** 

| Surface version      | Matt                 |
|----------------------|----------------------|
| Fastening type       | Lock                 |
| Labelling panel      | With labelling panel |
| Halogen-free         | yes                  |
| Hinged cover         | no                   |
| Lamp-wire connector  | no                   |
| With printed label   | yes                  |
| With dust protection | no                   |
| Protection rating    | IP20                 |
| Depth                | 9 mm                 |
| Support ring         | no                   |
| Transparent          | no                   |