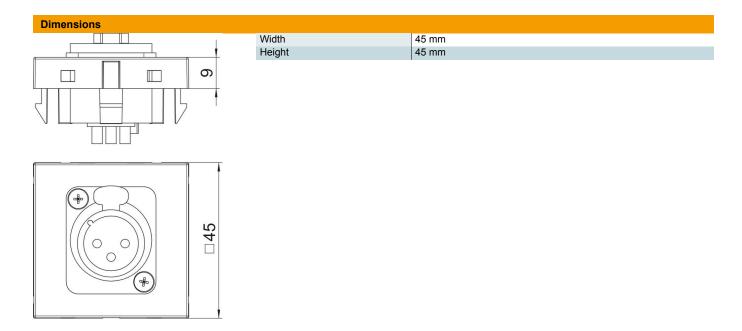

cal installation in the system environment.

PC

Polycarbonate

| М   | _ | _ | 4. |    | _  | _ | _ | 4- |
|-----|---|---|----|----|----|---|---|----|
| IVI | ы | S | т  | -1 | Г. | п | н | та |

| 216                       |
|---------------------------|
| 210                       |
| -X3F L AL1                |
| media support, XLR, 3-pin |
| et w. soldered connection |
|                           |
| 5mm                       |
| inium painted             |
| arbonate                  |
|                           |
|                           |
|                           |
| 0 pc.                     |
|                           |

## **Technical data sheet**

XLR connection, 1 module, straight outlet, 3-pin socket, as soldered connection, aluminium-painted Item number: 6105216





| Surface version      | Matt                                   |
|----------------------|----------------------------------------|
| Fastening type       | Lock                                   |
| Labelling panel      | With labelling panel                   |
| Halogen-free         | yes                                    |
| Hinged cover         | no                                     |
| Lamp-wire connector  | no                                     |
| With printed label   | no                                     |
| With dust protection | no                                     |
| Protection rating    | IP20                                   |
| Depth                | 9 mm                                   |
| Support ring         | no                                     |
| Tran