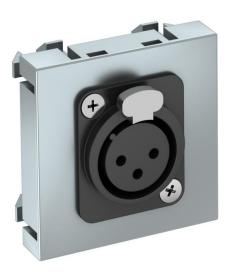

## **Technical data sheet**

XLR connection, 1 module, straight outlet, 3-pin socket, as soldered connection, aluminium-painted ltem number: 6105216

Multimedia support with one XLR connection socket, straight cable outlet, without labelling panel, 3-pin XLR socket with soldered connection. Support plate with locking fastening, suitable for horizontal and vertical installation in the system environment.

## **Technical data sheet**

XLR connection, 1 module, straight outlet, 3-pin socket, as soldered connection, aluminium-painted Item number: 6105216

| Surface version      | Matt                                   |
|----------------------|----------------------------------------|
| Fastening type       | Lock                                   |
| Labelling panel      | With labelling panel                   |
| Halogen-free         | yes                                    |
| Hinged cover         | no                                     |
| Lamp-wire connector  | no                                     |
| With printed label   | no                                     |
| With dust protection | no                                     |
| Protection rating    | IP20                                   |
| Depth                | 9 mm                                   |
| Support ring         | no                                     |
| Transparent          | no                                     |
| Use                  | XLR                                    |
| Strain relief option | no                                     |
| Combination          | Basic element with central cover plate |