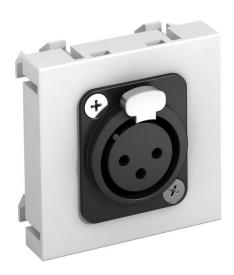

## **Technical data sheet**

XLR connection, 1 module, straight outlet, 3-pin socket, as soldered connection, pure white Item number: 6105210

Multimedia support with one XLR connection socket, straight cable outlet, without labelling panel, 3-pin XLR socket with soldered connection. Support plate with locking fastening, suitable for horizontal and vertical installation in the system environment.

## **Technical data sheet**

XLR connection, 1 module, straight outlet, 3-pin socket, as soldered connection, pure white Item number: 6105210

|  | data |
|--|------|
|  |      |
|  |      |

| Number of units      | 1                                      |  |
|----------------------|----------------------------------------|--|
| Surface version      | Matt                                   |  |
| Fastening type       | Lock                                   |  |
| Labelling panel      | With labelling panel                   |  |
| Halogen-free         | yes                                    |  |
| Hinged cover         | no                                     |  |
| Lamp-wire connector  | no                                     |  |
| With printed label   | no                                     |  |
| With dust protection | no                                     |  |
| Protection rating    | IP20                                   |  |
| Depth                | 9 mm                                   |  |
| Support ring         | no                                     |  |
| Transparent          | no                                     |  |
| Use                  | XLR                                    |  |
| Strain relief option | no                                     |  |
| Combination          | Basic element with central cover plate |  |