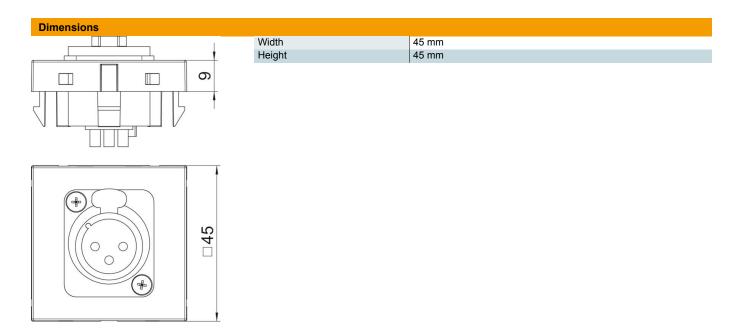

PC

Polycarbonate

| B.A |     |     | <br>_ | _ | 4_ |
|-----|-----|-----|-------|---|----|
| М   | n s | 414 | м     | ы | га |
|     |     |     |       |   |    |

| Item number         | 6105210                        |
|---------------------|--------------------------------|
| Type                | MTG-X3F L RW1                  |
| Description 1       | Multimedia support, XLR, 3-pin |
| Description 2       | socket w. soldered connection  |
| Manufacturer        | OBO                            |
| Dimension           | 45x45mm                        |
| Colour              | Pure white; RAL 9010           |
| Material            | Polycarbonate                  |
| Smallest sales unit | 1                              |
| Unit of quantity    | Piece                          |
| Weight              | 3 kg                           |
| Weight unit         | kg/100 pc.                     |
|                     |                                |

## **Technical data sheet**

XLR connection, 1 module, straight outlet, 3-pin socket, as soldered connection, pure white Item number: 6105210

|  | data |
|--|------|
|  |      |
|  |      |

| Number of units      | 1                                      |  |
|----------------------|----------------------------------------|--|
| Surface version      | Matt                                   |  |
| Fastening type       | Lock                                   |  |
| Labelling panel      | With labelling panel                   |  |
| Halogen-free         | yes                                    |  |
| Hinged cover         | no                                     |  |
| Lamp-wire connector  | no                                     |  |
| With printed label   | no                                     |  |
| With dust protection | no                                     |  |
| Protection rating    | IP20                                   |  |
| Depth                | 9 mm                                   |  |
| Support ring         | no                                     |  |
| Transparent          | no                                     |  |
| Use                  | XLR                                    |  |
| Strain relief option | no                                     |  |
| Combination          | Basic element with central cover plate |  |