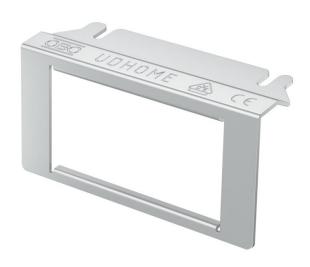

## **UDHOME-ONE** mounting support for 2 Modul 45® installation devices

**Item number: 7368485** 

Mounting support to accept up to 2 Modul 45® installation devices. Dimensions of the mounting opening: 37 x 85 mm.

#### Master data

| Item number         | 7368485                      |
|---------------------|------------------------------|
| Type                | MT UH1 2M45                  |
| Description 1       | Mounting tray for UDHOME-ONE |
| Description 2       | 2x Modul 45 cut out          |
| Available from      | 01.02.2022                   |
| Manufacturer        | OBO                          |
| Dimension           | 45x52x115                    |
| Material            | Stainless steel              |
| Smallest sales unit | 1                            |
| Unit of quantity    | Piece                        |
| Weight              | 7.8 kg                       |
| Weight unit         | kg/100 pc.                   |
|                     |                              |