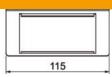

#### Master data

| Item number         | 7368485                      |
|---------------------|------------------------------|
| Type                | MT UH1 2M45                  |
| Description 1       | Mounting tray for UDHOME-ONE |
| Description 2       | 2x Modul 45 cut out          |
| Available from      | 01.02.2022                   |
| Manufacturer        | OBO                          |
| Dimension           | 45x52x115                    |
| Material            | Stainless steel              |
| Smallest sales unit | 1                            |
| Unit of quantity    | Piece                        |
| Weight              | 7.8 kg                       |
| Weight unit         | kg/100 pc.                   |
|                     |                              |

| Length | 115 mm  |
|--------|---------|
| Width  | 46.3 mm |
| Height | 52.2 mm |