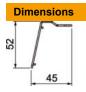

#### Master data

| Item number         | 7368485                      |
|---------------------|------------------------------|
| Type                | MT UH1 2M45                  |
| Description 1       | Mounting tray for UDHOME-ONE |
| Description 2       | 2x Modul 45 cut out          |
| Available from      | 01.02.2022                   |
| Manufacturer        | OBO                          |
| Dimension           | 45x52x115                    |
| Material            | Stainless steel              |
| Smallest sales unit | 1                            |
| Unit of quantity    | Piece                        |
| Weight              | 7.8 kg                       |
| Weight unit         | kg/100 pc.                   |
|                     |                              |

| Length | 115 mm  |
|--------|---------|
| Width  | 46.3 mm |
| Height | 52.2 mm |