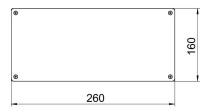

# Aluminium empty housing Mx36, powder coated

**Item number: 2011332** 

| Dimensions |   |        |        |
|------------|---|--------|--------|
|            | 1 | Length | 360 mm |
| 06         |   | Width  | 160 mm |
|            |   | Height | 91 mm  |
| U          |   | _      |        |