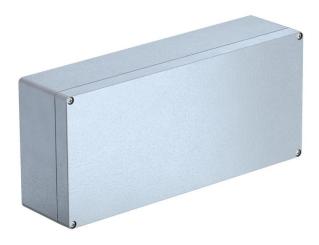

### Aluminium empty housing Mx36, powder coated

Robust aluminium empty housing for mechanical engineering and automation technology.

The OBO Mx series' excellent mechanical and thermal features make it most suitable for extreme demands in many different areas. It is therefore also best suited for applications in industry, ports and shipbuilding, as well as in the agricultu-

The aluminium housings are powder-coated (RAL 7001) and are delivered with a cover including stainless steel screws, a seal and two or four earthing screws. Temperature: -40°C to +125°C

Cast aluminium

Powder-coated

#### Master data

| Item number         | 2011332                     |
|---------------------|-----------------------------|
| Type                | Mx 361609 SGR               |
| Description 1       | Aluminium empty housing     |
| Manufacturer        | OBO                         |
| Dimension           | 360x160x91                  |
| Colour              | Silver grey; RAL 7001       |
| Material            | Cast aluminium              |
| Surface             | Powder-coated Powder-coated |
| Surface standard    |                             |
| Smallest sales unit | 1                           |
| Unit of quantity    | Piece                       |
| Weight              | 320 kg                      |
| Weight unit         | kg/100 pc.                  |