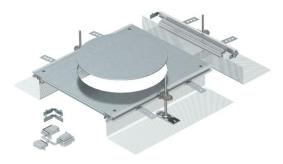

## Item number: 7424326

Ready for mounting trunking extension unit with a device installation lid for the in-stallation of a flush-mount unit of nominal size R9, consisting of side profiles with attached flexible side wall made of metal mesh, floor covering contact profiles, trunking lid with blank, closed mounting opening and a trunking end piece. The scope of delivery contains 3 height-adjustable fixing brackets, 3 screed anchors, 1 lid butt support (without levelling unit – please order separately) and 1 con-struction set for 90° angle. Size of the mounting unit suitable for the installation of a round installation unit of

nominal size R9 or R9/55.

Strip galvanized FS