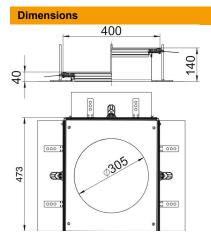

| Length        | 460 mm |
|---------------|--------|
| Width         | 400 mm |
| Dimension A   | 400 mm |
| Dimension d Ø | 305 mm |
| Dimension h   | 40 mm  |