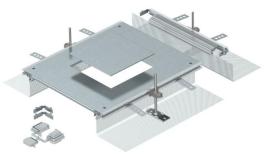

## Item number: 7424340

Ready for mounting trunking extension unit with a device installation lid for the installation of a flush-mount unit of nominal size 4, consisting of side profiles with attached flexible side wall made of metal mesh, floor covering contact profiles, trunking lid with blank, closed mounting opening and a trunking end piece. The scope of delivery contains 3 height-adjustable fixing brackets, 3 screed anchors, 1 lid butt support (without levelling unit – please order separately) and 1 construction set for 90° angle.

Size of the mounting unit suitable for the installation of a square installation unit of nominal size 4.

FS Strip galvanized