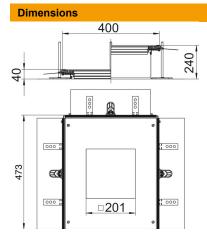

| Length      | 460 mm |
|-------------|--------|
| Width       | 400 mm |
| Dimension a | 201 mm |
| Dimension A | 400 mm |
| Dimension h | 40 mm  |