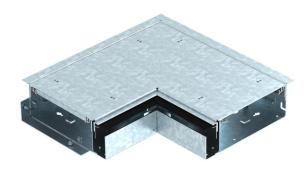

#### External corner, without height adjustment unit

Ready-to-mount external corner, consisting of a trunking base, two lids, height-adjustable side profiles and brush bar arranged on the wall side for cable alignment. The scope of delivery contains one lid butt seal and a connector. For height adjustment five levelling units are required.

#### Master data

| Item number         | 7403831          |
|---------------------|------------------|
| Туре                | OKB AE 25085 ON  |
| Description 1       | External corner  |
| Description 2       | with brush bar   |
| Manufacturer        | OBO              |
| Dimension           | 424x424x87       |
| Material            | Steel            |
| Surface             | Strip galvanized |
| Surface standard    | DIN EN 10346     |
| Smallest sales unit | 1                |
| Unit of quantity    | Piece            |
| Weight              | 858 kg           |
| Weight unit         | kg/100 pc.       |
| Weight unit         | kg/100 pc.       |