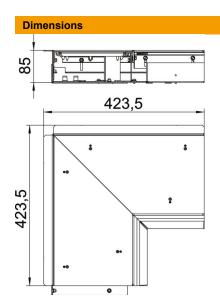

# External corner, without height adjustment unit

**Item number: 7403831** 

| Length      | 422 mm |
|-------------|--------|
| Width       | 250 mm |
| Height      | 93 mm  |
| Dimension h | 85 mm  |